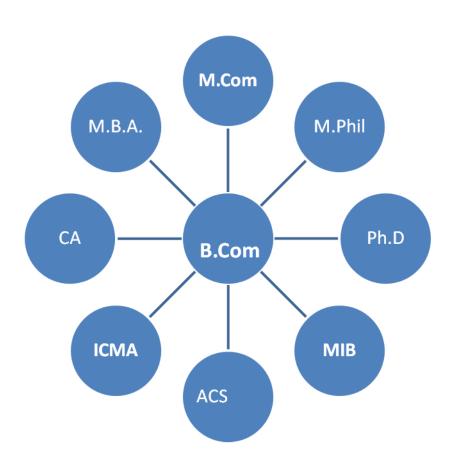

TION : 3Years, Six Semesters

ENTRY REQUIREMENTS : +2 Passed with Commerce & Accountancy

#### UNIQUE COURSE FEATURES & SKILL SETS GAINED

Financial Modelling : Financial Functions using Excel

Practical Accounting : Tally

Practical Banking : Transaction & Documentation

Taxation : E-Filing, GST & Knowledge in Income Tax.

### **STUDENTS' PROGRESSION**

#### **Career Opportunities**

The course aims to produce qualified and trained personnel for fields such as

- > Accounts Executive
- > Accounts Assistant
- ➤ Tax Consultant (Direct & Indirect)
- ➤ Legal Consultant
- ➤ Logistics/Store Keeper
- Credit Analyst
- > Financial Analyst
- ➤ Cost & Management Consultant
- > Teaching Professional
- ➤ Banking Professional
- > Insurance
- Marketing
- ➤ Stock Market Practices

## **HIGHER STUDIES**



### SOME OF OUR PRESTIGIOUS RECRUITERS